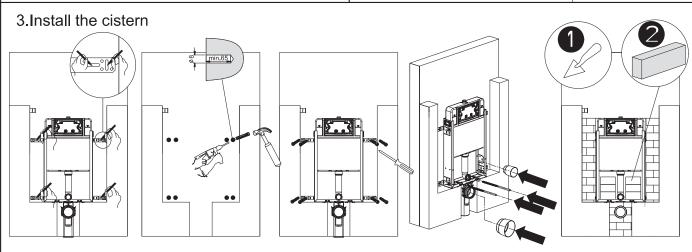

#### **Installation Steps**

#### 2. Assemble wall brackets to the metal frame

NOTE: the size unit is mm,  $\frac{9}{2}$  = the floor height after the project. The fill water pressure and stop filling pressure is between 0.01MPa-2.0MPa, water temperature: 2°C-45°C, flush volume can be adjustable.