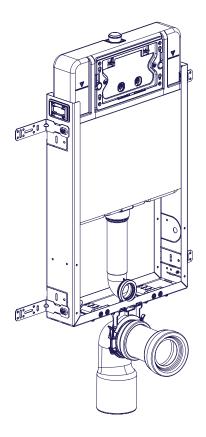

#### **Product specifications**

Note: Slim type can be installed in the 103mm thick wall.