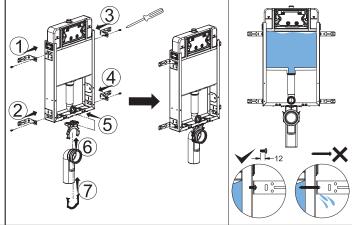

#### 1.False wall (half false wall)

#### 2. Assemble wall brackets to the metal frame

NOTE: the size unit is mm,  $\frac{9}{2}$  = the floor height after the project. The fill water pressure and stop filling pressure is between 0.01MPa-2.0MPa, water temperature: 2°C-45°C, flush volume can be adjustable.