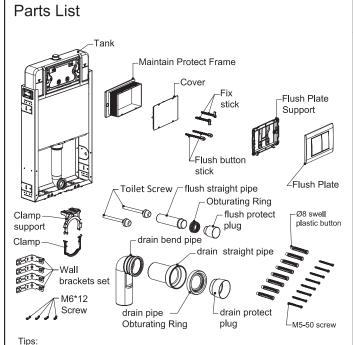

## MANUAL 1 - USER GUIDE

# **CONCEALED CISTERN**

PARTS LIST, DIMENSIONS AND INSTALLATION STEPS

#### **WARRANTY INFORMATION:**



10 YEAR LIMITED WARRANTY

INSTALLATION FRAME AND CONCEALED

CISTERN TANK
HOUSEHOLD USE



5 YEAR LIMITED WARRANTY

INSTALLATION FRAME AND CONCEALED CISTERN TANK

**COMMERCIAL USE** 



2 YEAR LIMITED WARRANTY

MECHANICAL FLUSH/ ACCESS PLATES



2 YEAR LIMITED WARRANTY

INLET AND OUTLET VALVE PRODUCTS

#### WARRANTY EXCLUDES:

Damage caused by improper installation of the product, abnormal use, storage under abnormal conditions, and exposure to excessively high or low environmental conditions;

Product failure or component damage caused by the use of corrosive detergent or disinfectant.



#### **CONCEALED CISTERN USER GUIDE**





# \(^\sigma\) Please install this product before paving tiles. Before installing, confirm the installation location and confirm the horizon after the completion of the project. Draw the horizon $\stackrel{\circ}{$}$ on the installation wall. This product is installed as a baseline $\stackrel{\circ}{$}$ for the installation height.

#### **Product specifications**



Note: Slim type can be installed in the 103mm thick wall.

#### **Installation Steps**

#### 1.False wall (half false wall)



#### 2. Assemble wall brackets to the metal frame





NOTE: the size unit is mm,  $\frac{9}{2}$  = the floor height after the project. The fill water pressure and stop filling pressure is between 0.01MPa-2.0MPa, water temperature: 2°C-45°C, flush volume can be adjustable.





36 Peter Barlow Street