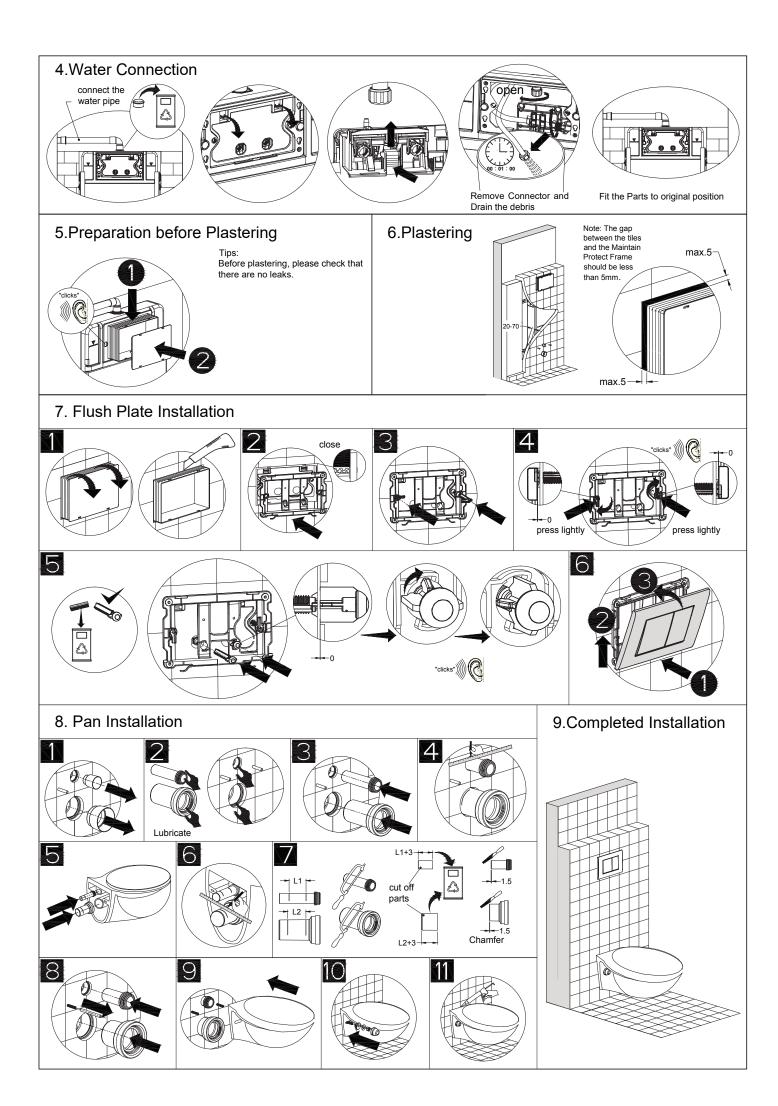

#### **Installation Steps**

#### 2. Assemble wall brackets to the metal frame

NOTE: the size unit is mm,  $\frac{9}{2}$  = the floor height after the project. The fill water pressure and stop filling pressure is between 0.01MPa-2.0MPa, water temperature: 2°C-45°C, flush volume can be adjustable.