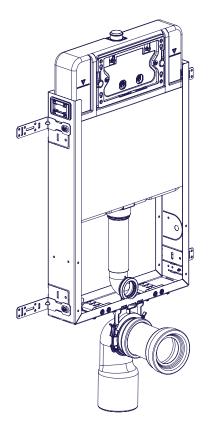

#### **CONCEALED CISTERN USER GUIDE**

# \(^\sigma\) Please install this product before paving tiles. Before installing, confirm the installation location and confirm the horizon after the completion of the project. Draw the horizon $\stackrel{\circ}{$}$ on the installation wall. This product is installed as a baseline $\stackrel{\circ}{$}$ for the installation height.