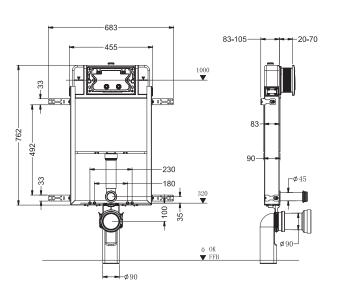

#### **Product specifications**

Note: Slim type can be installed in the 103mm thick wall.

#### 2. Assemble wall brackets to the metal frame

NOTE: the size unit is mm,  $\frac{9}{2}$  = the floor height after the project. The fill water pressure and stop filling pressure is between 0.01MPa-2.0MPa, water temperature: 2°C-45°C, flush volume can be adjustable.