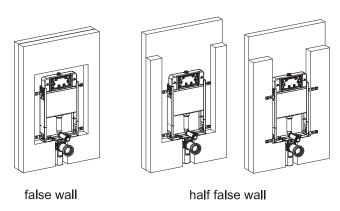

e caused by improper installation of the product, abnormal use, storage under abnormal conditions, and exposure to excessively high or low environmental conditions;

Product failure or component damage caused by the use of corrosive detergent or disinfectant.



#### **CONCEALED CISTERN USER GUIDE**





# \(^\sigma\) Please install this product before paving tiles. Before installing, confirm the installation location and confirm the horizon after the completion of the project. Draw the horizon $\stackrel{\circ}{$}$ on the installation wall. This product is installed as a baseline $\stackrel{\circ}{$}$ for the installation height.

#### **Product specifications**



Note: Slim type can be installed in the 103mm thick wall.

#### **Installation Steps**

#### 1.False wall (half false wall)



#### 2. Assemble wall brackets to the metal frame





NOTE: the size unit is mm,  $\frac{9}{2}$  = the floor height after the project. The fill water pressure and stop filling pressure is between 0.01MPa-2.0MPa, water temperature: 2°C-45°C, flush volume can be adjustable.





36 Peter Barlow Street Bellville | Cape Town South Africa + 27 (21) 531 9848 info@lecicosa.co.za www.lecicosa.co.za



## MANUAL 2 - MAINTENANCE GUIDE

## **CONCEALED CISTERN**

#### **WARRANTY INFORMATION:**



10 YEAR LIMITED WARRANTY

INSTALLATION FRAME AND CONCEALED CISTERN TANK

HOUSEHOLD USE



5 YEAR
LIMITED WARRANTY

INSTALLATION FRAME AND CONCEALED CISTERN TANK

**COMMERCIAL USE** 



2 YEAR LIMITED WARRANTY

MECHANICAL FLUSH/ ACCESS PLATES



LIMITED WARRANTY

INLET AND OUTLET VALVE PRODUCTS

#### WARRAN